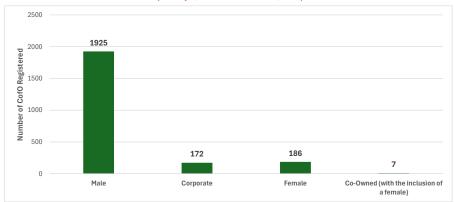

## Borno State CofO Registration as Disaggregated Based on Gender

| OWNERSHIP CATEGORY                        | NUMBER OF CofO REGISTERED (January 1, 2012 - November 30, 2024) |  |
|-------------------------------------------|-----------------------------------------------------------------|--|
| Male                                      | 1925                                                            |  |
| Corporate                                 | 172                                                             |  |
| Female                                    | 186                                                             |  |
| Co-Owned (with the inclusion of a female) | 7                                                               |  |
| TOTAL                                     | 2290                                                            |  |