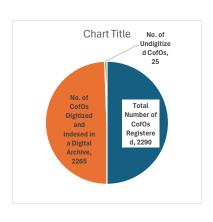

## Borno State CofO Registration as Disaggregated Based on Gender

(January 1, 2012 to November 30, 2024)

|       | Total Number of CofOs | No. of CofOs<br>Digitized and<br>Indexed in a | No. of<br>Undigitized |
|-------|-----------------------|-----------------------------------------------|-----------------------|
| Year  | Registered            | Digital Archive                               | CofOs                 |
| 2012  | 14                    | 12                                            | 2                     |
| 2013  | 25                    | 22                                            | 3                     |
| 2014  | 29                    | 25                                            | 4                     |
| 2015  | 8                     | 8                                             | 0                     |
| 2016  | 131                   | 128                                           | 3                     |
| 2017  | 62                    | 62                                            | 0                     |
| 2018  | 23                    | 23                                            | 0                     |
| 2019  | 38                    | 38                                            | 0                     |
| 2020  | 61                    | 61                                            | 0                     |
| 2021  | 414                   | 410                                           | 4                     |
| 2022  | 423                   | 419                                           | 4                     |
| 2023  | 430                   | 428                                           | 2                     |
| 2024  | 632                   | 629                                           | 3                     |
| TOTAL | 2290                  | 2265                                          | 25                    |